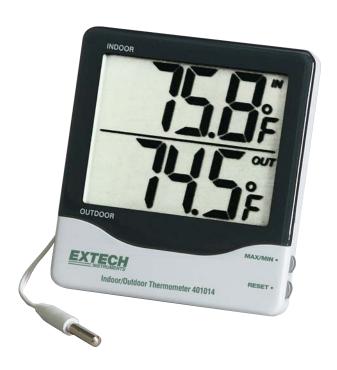

## **Big Digit Indoor/Outdoor Thermometer**

Built-in memory with reset function

For storing Minimum and Maximum Temperature readings

## **Features:**

 Large LCD displays 1" (25mm) digits for indoor/outdoor temperature:

Indoor: 14 to 140°F (-10 to 60°C) Outdoor: -58 to 158°F (-50 to 70°C)

- 0.1°F/°C resolution and basic accuracy to ±1.8°F (±1°C)
- Memory stores Min/Max readings
- Waterproof sensor for outdoor temperature measurements come with 9.6ft (3m) thin cable for easy installation
- Dimensions: 4.4 x 4 x 0.9" (112 x 102 x 22mm);
  Weight: 6.5oz (186g)
- Complete with internal and weatherproof outdoor temperature sensor with 9.6ft (3m) thin cable, built-in stand, AAA battery and wall mounting bracket