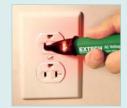

## **AC Voltage Detector**

**Non-contact detection of AC Voltage up to 600VAC** With tip that fits into outlets or against wire insulation

## **Applications:**

Line out testing

Control panel troubleshoot

Locate power cord breaks

Push button feature to turn ON or OFF the audible beeper.

40130 .....AC Voltage Detector