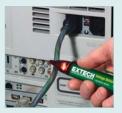

## **Features:**

- Non-Contact Detection of AC Voltage from 100VAC to 600VAC
- For use on 50/60Hz circuits
- Flashing red LED light and push button ON/OFF Audible beeper indicator
- · Locate breaks in power cables
- Dims: 6 x 0.75 x 1" (152 x19 x 25mm) Wt: 2 oz (57g)
- Complete with convenient size with pocket clip, and two AAA batteries

## **Applications:**

Line out testing

Control panel troubleshoot

Locate power cord breaks

Push button feature to turn ON or OFF the audible beeper.

40130 .....AC Voltage Detector