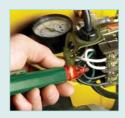

## **Applications:**

Line out testing

Control panel troubleshoot

Locate power cord breaks

Push button feature to turn ON or OFF the audible beeper.

40130 .....AC Voltage Detector