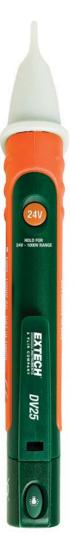

## CAT IV AC Voltage Detector + Flashlight

## Dual range non-contact detection of AC Voltage

Two selectable ranges for low (down to 24V) and high (up to 1000V) non-contact AC Voltage detection

## **Features:**

- Non-contact detection of AC Voltage in 2 ranges: 24 to 1000VAC 100 to 1000VAC
- CAT IV-1000V safety rating
- For use on 50/60Hz circuits
- Rugged double-molded housing
- Tip fits into outlets or against wire insulation testing
- Audible and Visual voltage indication
- Built-in bright flashlight with On/Off button
- · Compact size with pocket clip
- Dimensions: 6.25 x 1" (159 x 25mm) Weight: 1.48oz (42g)
- Complete with two AAA batteries

## **Ordering Information:**

DV25......Dual Range AC Voltage Detector + Flashlight