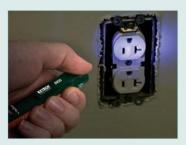

## **Features:**

- Non-contact detection of AC Voltage in 2 ranges: 24 to 1000VAC 100 to 1000VAC
- CAT IV-1000V safety rating
- For use on 50/60Hz circuits
- Rugged double-molded housing
- Tip fits into outlets or against wire insulation testing
- Audible and Visual voltage indication
- Built-in bright flashlight with On/Off button
- · Compact size with pocket clip
- Dimensions: 6.25 x 1" (159 x 25mm) Weight: 1.48oz (42g)
- Complete with two AAA batteries

Quickly check for the presence of live wires before testing

Built-in flashlight