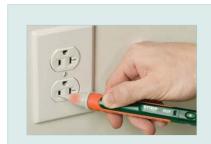

## **Features:**

- Non-contact detection of AC Voltage in 2 ranges: 24 to 1000VAC 100 to 1000VAC
- CAT IV-1000V safety rating
- For use on 50/60Hz circuits
- Rugged double-molded housing
- Tip fits into outlets or against wire insulation testing
- Audible and Visual voltage indication
- Built-in bright flashlight with On/Off button
- · Compact size with pocket clip
- Dimensions: 6.25 x 1" (159 x 25mm) Weight: 1.48oz (42g)
- Complete with two AAA batteries

Quickly check for the presence of live wires before testing

Built-in flashlight