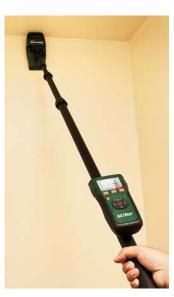

## **Features:**

- Full color graphical display
- Detachable sensors transmit data to the display that can be viewed from a remote location up to 65ft (20m) from the measurement point
- · Connect to multiple sensors on individual channel
- Trending Mode with graphical representation of live reading for fast scanning of large areas
- Wireless sensor affixes to telescoping handle (4ft/1.2m) for measurements in ceilings or in hard to reach areas; Optional 9.8ft (3m) and 16.4ft (5m) handles available
- %WME (wood moisture equivalent) pin moisture reading
- · Visual and audible High/Low alarm modes
- Pinless measurement depth to 0.75" (22mm) below the surface
- 2 point calibration check built into protective cap
- Cap protects pins during storage and snaps on to the side when in use
- Complete with 3.7V rechargeable Li-Polymer battery, wireless moisture sensor, external pin probe, replacement pins, telescoping handle (4ft/1.2m), AC adaptor, protective cap, 2G SD card, and hard case

Wireless sensor affixes to telescoping handle