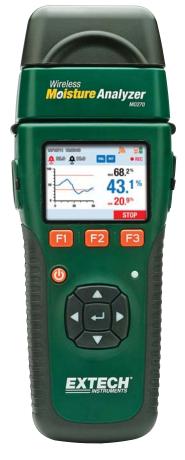

## Wireless Combination Pin/Pinless Moisture Meter

Detachable pin/pinless sensors transmit data to the display

And can be viewed from a remote location up to 65ft (20m) from the measurement point

## **Features:**

- Full color graphical display
- Detachable sensors transmit data to the display that can be viewed from a remote location up to 65ft (20m) from the measurement point
- · Connect to multiple sensors on individual channel
- Trending Mode with graphical representation of live reading for fast scanning of large areas
- Wireless sensor affixes to telescoping handle (4ft/1.2m) for measurements in ceilings or in hard to reach areas; Optional 9.8ft (3m) and 16.4ft (5m) handles available
- %WME (wood moisture equivalent) pin moisture reading
- · Visual and audible High/Low alarm modes
- Pinless measurement depth to 0.75" (22mm) below the surface
- 2 point calibration check built into protective cap
- Cap protects pins during storage and snaps on to the side when in use
- Complete with 3.7V rechargeable Li-Polymer battery, wireless moisture sensor, external pin probe, replacement pins, telescoping handle (4ft/1.2m), AC adaptor, protective cap, 2G SD card, and hard case