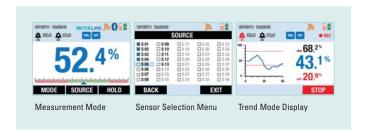

## **Features:**

- Full color graphical display
- Detachable sensors transmit data to the display that can be viewed from a remote location up to 65ft (20m) from the measurement point
- · Connect to multiple sensors on individual channel
- Trending Mode with graphical representation of live reading for fast scanning of large areas
- Wireless sensor affixes to telescoping handle (4ft/1.2m) for measurements in ceilings or in hard to reach areas; Optional 9.8ft (3m) and 16.4ft (5m) handles available
- %WME (wood moisture equivalent) pin moisture reading
- · Visual and audible High/Low alarm modes
- Pinless measurement depth to 0.75" (22mm) below the surface
- 2 point calibration check built into protective cap
- Cap protects pins during storage and snaps on to the side when in use
- Complete with 3.7V rechargeable Li-Polymer battery, wireless moisture sensor, external pin probe, replacement pins, telescoping handle (4ft/1.2m), AC adaptor, protective cap, 2G SD card, and hard case