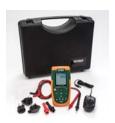

Each meter includes test leads, alligator clips, 100V-240V AC Universal Adaptor with 4 plugs, six 1.5V AA batteries, and hard carrying case

 $\epsilon$