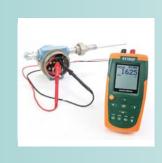

## Applications include:

- Process devices calibration and simulation
  - Transducers
  - Transmitters
  - Indicators
  - Controllers - Recorders
- · Field test and service
- Bench research/development

## **Common Features**

- Palm-sized double molded housing and large dot-matrix digital backlit LCD
- Measures DC process signals
- Standard banana I/O ports
- · Large battery bank for extended work cycle
- Up to five user adjustable calibration presets
- External power adapter for continuous work cycle