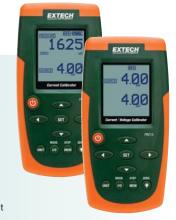

## PRC10 & 15 Current & Voltage

Calibrators/Meters

Precision "source" for calibrating process devices.

## **Common Features**

- Palm-sized double molded housing and large dot-matrix digital backlit LCD
- Measures DC process signals
- Standard banana I/O ports
- · Large battery bank for extended work cycle
- Up to five user adjustable calibration presets
- External power adapter for continuous work cycle

- Model PRC10 Additional Features
  - 0 to 24mA (-25 to 125%)
  - 24V DC power source for 2-wire current loop
- Model PRC15 Additional Features
  - 0 to 24mA (-25 to 125%)
  - 0 to 20V DC calibration source