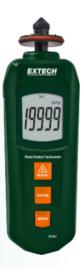

## RPM40 Laser Photo/Contact Pocket Tachometer

Convenient pocket-sized combination tachometer, quickly measures RPM and Linear Surface Speed. Use the contact wheel for up-close readings or laser mode for safer, non-contact measurements up to 4.9ft (1.5m) away. Characters on display reverse direction depending on measurement mode used.

## **Features**

- · Large 5-digit LCD where characters on display reverse direction depending on measurement mode you are in
- · Microprocessor based with quartz crystal oscillator to maintain high accuracy
- · Provides wide RPM (photo and contact) and Linear Surface Speed/Length (contact) measurements
- · Laser guided for greater distance non-contact measurements up to 4.9ft (1.5m)
- · Memory stores Max/Min/Last readings
- · Complete with cone tip and wheel for rpm or linear surface speed, four 1.5V AAA batteries, and re ective tape