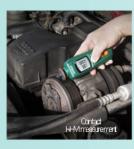

**Applications**:

 Contact R™ - Wheels, conveyors, pumps, and elevators.

 Non-Contact R™M - motors, fans, and gears