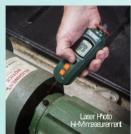

## RPM40 Laser Photo/Contact Pocket Tachometer

Convenient pocket-sized combination tachometer, quickly measures RPM and Linear Surface Speed. Use the contact wheel for up-close readings or laser mode for safer, non-contact measurements up to 4.9ft (1.5m) away. Characters on display reverse direction depending on measurement mode used.

## **Features**

- · Large 5-digit LCD where characters on display reverse direction depending on measurement mode you are in
- · Microprocessor based with quartz crystal oscillator to maintain high accuracy
- · Provides wide RPM (photo and contact) and Linear Surface Speed/Length (contact) measurements
- · Laser guided for greater distance non-contact measurements up to 4.9ft (1.5m)
- · Memory stores Max/Min/Last readings
- · Complete with cone tip and wheel for rpm or linear surface speed, four 1.5V AAA batteries, and re ective tape