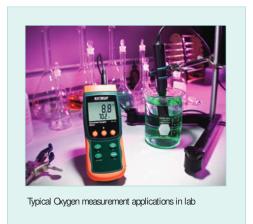

## Dissolved Oxygen Meter/Datalogger

Records data on an SD card in Excel® format
For easy transfer to a PC for analysis