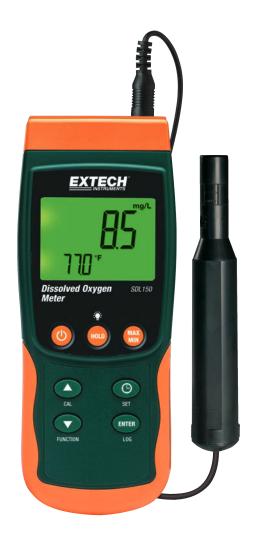

## Dissolved Oxygen Meter/Datalogger

Records data on an SD card in Excel® format
For easy transfer to a PC for analysis

## Features:

- Dual backlit display of Oxygen Concentration and Temperature
- Measures dissolved oxygen from 0 to 20.0mg/L and 0 to 100.0% oxygen plus temperature from 32 to 122°F (0 to 50°C)
- Automatic Temperature Compensation from 0 to 50°C via temperature probe sensor built into polarographic type oxygen probe
- Offset adjustment used for zero function to make relative measurements
- · Stores 99 readings manually and 20M readings via 2G SD card
- · Records readings with real date and time stamp
- User programmable sampling rate: 1 second to 8hrs:59min:59sec
- Min/Max and Data Hold functions
- Auto power off with disable function
- Built-in PC interface
- Complete with 6 x AA batteries, SD card, probe, two spare replacement membranes, electrolyte, and hard carrying case

| Specifications     | Dissolved Oxygen                                                                                      | Oxygen               | Temperature                |
|--------------------|-------------------------------------------------------------------------------------------------------|----------------------|----------------------------|
| Pange              | 0 to 20.0 mg/L                                                                                        | 0 to 100.0%          | 32 to 122°F<br>(0 to 50°C) |
| Accuracy           | ±0.4 mg/L                                                                                             | ±0.7%                | ±0.8°0′1.5°F               |
| Probe Compensation |                                                                                                       |                      |                            |
| & Adjustmen        | Salt: 0 to 50%                                                                                        | Altitude: 0 to 8910m | Temp: 0 to 50°C            |
| Dimensions/Weight  | 7.2 x 2.9 x 1.9" (182 x 73 x 47.5mm) / 25.6oz(725g) (meter only)<br>Probe: 28mm(1.1")D x 190mm(7.5")L |                      |                            |