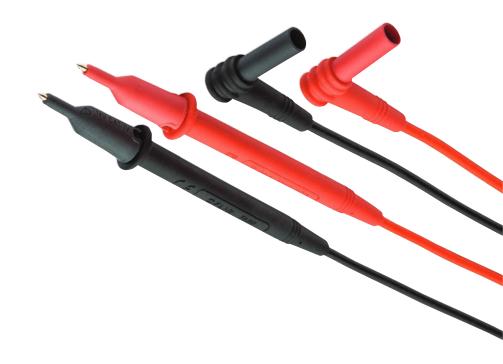

## **Double Injected Test Leads**

CAT IV-1000 safety rating Non-slip comfort grip

## **Features:**

- Professional grade test leads
- Double coated silicone lead wire with white inner layer to easily identify damaged leads
- Heavy duty chromium-plated brass tips, 0.16" (4mm) long with removable category control tip covers
- Shrouded, non-twist banana plugs for reduced socket wear
- "Superflex" molded strain reliefs for improved cable flexibilitys
- "D" shaped finger guards allow easy access to narrowly spaced test points
- Compatible with most multimeters
- 10A capacity
- CAT IV-1000V rating; UL listed
- Optional accessory Insulated Alligator Clip (TL807C)