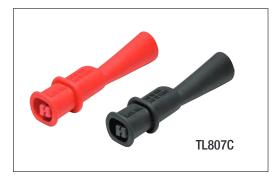

## **Features:**

- Professional grade test leads
- Double coated silicone lead wire with white inner layer to easily identify damaged leads
- Heavy duty chromium-plated brass tips, 0.16" (4mm) long with removable category control tip covers
- Shrouded, non-twist banana plugs for reduced socket wear
- "Superflex" molded strain reliefs for improved cable flexibilitys
- "D" shaped finger guards allow easy access to narrowly spaced test points
- Compatible with most multimeters
- 10A capacity
- CAT IV-1000V rating; UL listed
- Optional accessory Insulated Alligator Clip (TL807C)

## **Ordering Information:**

TL805 ......Double Injected Test Leads TL807C .....Insulated Alligator Clips