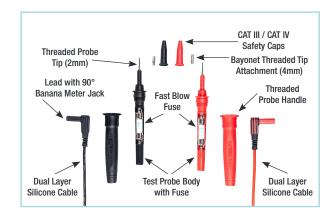

## TL900 SafeSense<sup>™</sup> CAT IV Fused Test Leads

Extech's UL approved SafeSense" technology senses the presence of voltage even with a blown fuse for increased safety. Standard shrouded banana-to-banana plug connectors fit most multimeter input jacks. These test leads are CAT IV safety rated with high quality dual-layered silicone construction cables. The built-in fuse in the test probe body is replaceable.

## **Features**

- Intelligent UL approved SafeSense<sup>™</sup> technology makes it easy for user to know if voltage is present on target area being measured, even with a blown fuse, for increased safety
- Two dual-layered silicone test lead cables (5.3ft/1.6m long) with wear indication construction
- Standard 90° shrouded banana-to-banana plug connectors fit most multimeter input jacks
- Two CAT IV probes have built-in replaceable fuses (1000V, 11A, 20kA breaking capacity)
- CAT IV-600V, CAT III-1000V, 10A with protective safety cap
- Each probe has 2mm probe tip and includes a 4mm brass caged bayonet threaded tip (removable) for connecting accessories