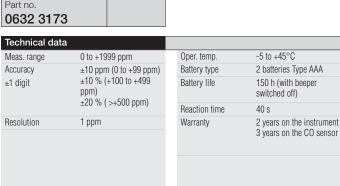

## testo 317-3

The testo 317-3 CO monitor detects the presence of carbon monoxide in the surrounding area and warns the user both visually and audibly about dangerous gas concentrations e.g. when installing and servicing gas

testo 317-3, testo 317-3 CO monitor incl. leather bag, headphones, wrist strap, self-test function, sampler

Part no.

heaters.

## Ambient carbon monoxide warning

- 3 year warranty on CO sensor
- Visual and audible alarm
- No zero phase, instrument can be used immediately
- Adjustable alarm threshold
- CO zeroing at site