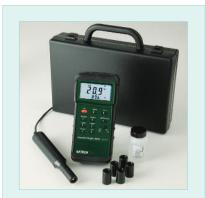

## **Features:**

- Large 1.4" (36mm) LCD displays both oxygen and temperature values
- Measures dissolved oxygen from 0 to 20.0mg/L and 0 to 100.0% oxygen plus temperature from 32 to 122°F (0 to 50°C)
- Automatic Temperature Compensation from 0 to 50°C via temperature probe sensor built into polarographic type oxygen probe
- Fast 0.8 second sampling time
- Recall Min/Max/Average readings and Data Hold
- Built-in RS-232 PC serial interface with optional data acquisition software and datalogger
- Auto power off saves battery life
- Complete with 0.8" (20mm) diameter probe on 13ft (4m) cable, 5 membranes, rubber holster, 9V battery and hard case
- Optional Windows<sup>®</sup> Data Acquisition Software and serial cable enable user to display and capture readings on a PC, and set time intervals and alarms
- Optional battery operated Datalogger module stores over 8000 readings for later transfer to a PC

Complete with 0.8" (20mm) probe on 13ft (4m) cable, membranes, protective holster with stand, 9V battery, and carrying case