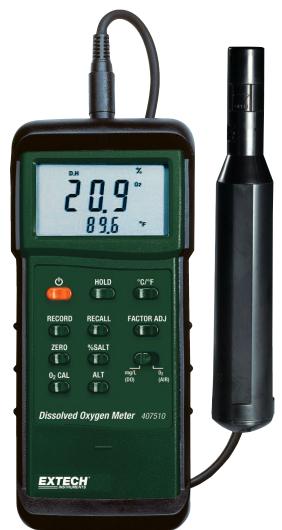

## **Heavy Duty Dissolved Oxygen Meter**

Dual display of oxygen concentration and temperature With RS-232 PC interface for data acquisition and datalogging applications

## **Features:**

- Large 1.4" (36mm) LCD displays both oxygen and temperature values
- Measures dissolved oxygen from 0 to 20.0mg/L and 0 to 100.0% oxygen plus temperature from 32 to 122°F (0 to 50°C)
- Automatic Temperature Compensation from 0 to 50°C via temperature probe sensor built into polarographic type oxygen probe
- Fast 0.8 second sampling time
- Recall Min/Max/Average readings and Data Hold
- Built-in RS-232 PC serial interface with optional data acquisition software and datalogger
- Auto power off saves battery life
- Complete with 0.8" (20mm) diameter probe on 13ft (4m) cable, 5 membranes, rubber holster, 9V battery and hard case
- Optional Windows<sup>®</sup> Data Acquisition Software and serial cable enable user to display and capture readings on a PC, and set time intervals and alarms
- Optional battery operated Datalogger module stores over 8000 readings for later transfer to a PC