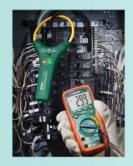

## CA3000 Series CAT IV 3000A AC Flex Clamp-on Adaptors

Expand your meter's capabilities to measure AC Current up to 3000A. Fit most MultiMeters or Clamp Meters with standard shrouded banana plug sockets. Flexible clamp jaw easily wraps around bus bars and cable bundles where standard clamp adaptors and meters can't. The thin 7.5mm cable diameter easily fits into tight spaces. Choose between a 10" (25.4cm) or 18" (45.7cm) clamp cable length.

## **Features**

- Model CA3010 10" (25.4cm) flexible clamp cable
   Model CA3018 18" (45.7cm) flexible clamp cable
- 7.5mm cable diameter fits into tight spaces and around large conductors
- Measures AC Current in three ranges
- Easy twist clamp cable closure to Lock or Open
- Compatible with most multimeters and clamp meters with standard sized banana plug inputs
- CAT III-1000V, CAT IV-600V category safety rating (for use only with multimeters that have equivalent CAT ratings)
- Battery capacity indicator provides battery condition

 Complete with built-in flex clamp cable, 6.6ft (2m) lead with banana plugs, and two AAA batteries