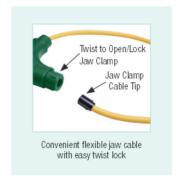

## **Features**

- Model CA3010 10" (25.4cm) flexible clamp cable
   Model CA3018 18" (45.7cm) flexible clamp cable
- 7.5mm cable diameter fits into tight spaces and around large conductors
- Measures AC Current in three ranges
- Easy twist clamp cable closure to Lock or Open
- Compatible with most multimeters and clamp meters with standard sized banana plug inputs
- CAT III-1000V, CAT IV-600V category safety rating (for use only with multimeters that have equivalent CAT ratings)
- Battery capacity indicator provides battery condition