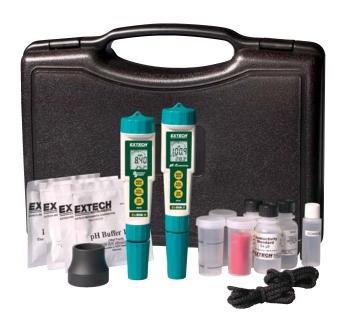

### Kit includes:

- EC500 pH/Conductivity ExStik® II meter with combination high accuracy multi-ranging Conductivity sensor for Conductivity, TDS, Salinity, pH and Temperature measurements
- DO600 Dissolved Oxygen ExStik® II meter with electrode, replacement membrane cap, and electrolyte
- · Meters waterproof to IP57 standard

#### Accessories included:

- · Sample pH buffers -Single use pouches for pH4, pH7, pH10, and rinse solutions
- Weighted base with 2 cups and caps, four 3V CR-2032 batteries and neckstrap with each meter, and carrying case