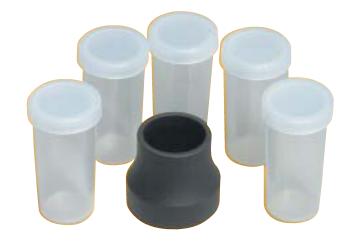

## Features:

- Plastic solution cups with caps for storing your solutions
- Iron cast weighted base to hold the ExStik<sup>TM</sup> meter in plastic solution cup when taking a measurement to obtain a stable reading
- · Allows for hands-free measurements
- Complete with weighted base and 5 solution cups with caps

Weighted base and plastic cups allow for hands-free operation

## **Ordering Information:**

**EX006** ... Weighted base with 5 solution cups **EX007** ... Spare sample solution cups (24pk)