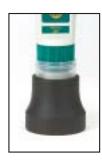

## Features:

- Plastic solution cups with caps for storing your solutions
- Iron cast weighted base to hold the ExStik<sup>TM</sup> meter in plastic solution cup when taking a measurement to obtain a stable reading
- · Allows for hands-free measurements
- Complete with weighted base and 5 solution cups with caps

Weighted base and plastic cups allow for hands-free operation