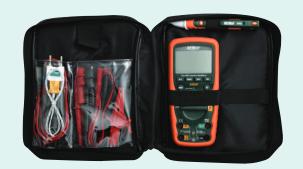

Large soft case conveniently fits meters and accessories for easy storage and transportation.