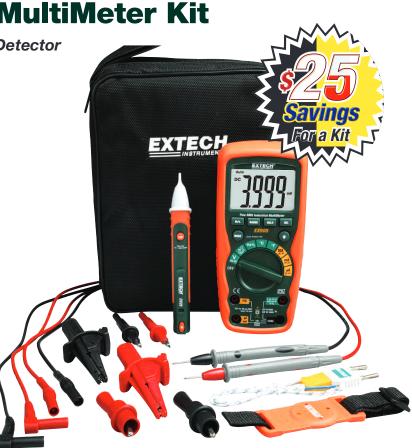

## **Heavy Duty Industrial MultiMeter Kit**

**CAT IV MultiMeter and AC Voltage Detector** With 8 piece test lead kit

## **Kit Includes:**

- Model EX505 Industrial grade, CAT IV-600V, 4000 count display, waterproof, drop-proof, rugged multimeter with True RMS functions
- Model DV25 Dual Range AC Voltage Detector (24 to 1000VAC/100 to 1000VAC) + Flashlight with Audible/ Visual indication, double-molded housing, and CAT IV-1000V safety rating
- Model TL808 8-Piece Professional Test Lead Kit with CAT III-1000V safety rating
- · Set of double molded professional test leads
- Type K thermocouple bead probe with Type K to Banana Input Adaptor
- Magnetic hanging strap
- Supplied in a soft carrying case that provides protection and organization for the meters whenever they are needed
- Dimensions: 9.8x8x2" (248x203x51mm); Weight: 1.2lb (544g)