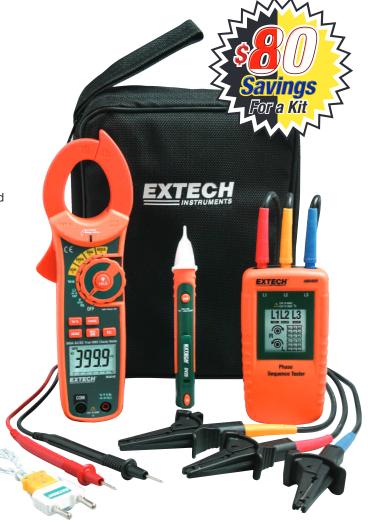

## **Kit Includes:**

- Model MA640 600A True RMS 6000 count AC/DC Clamp-on MultiMeter with built-in non-contact AC Voltage Detector, test leads and temperature probe; ETL approved
- Model 480400 3-Phase Rotation Tester with multiline LCD display, durable double-molded housing, and easy-to-open wide-jaw alligator clips
- Model DV25 Dual Range AC Voltage Detector (24 to 1000VAC/ 100 to 1000VAC) + Flashlight with Audible/Visual indication, double-molded housing, and CAT IV-1000V safety rating; UL listed
- Set of double molded professional test leads
- Type K thermocouple bead probe and Type K to Banana Input Adaptor
- Supplied in a soft carrying case that provides protection and organization for the meters whenever they are needed
- Dimensions: 9.8x8x2" (248x203x54mm);
  Weight: 1.3lbs (590g)