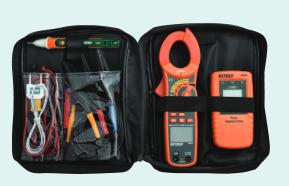

## **Kit Includes:**

- Model MA640 600A True RMS 6000 count AC/DC Clamp-on MultiMeter with built-in non-contact AC Voltage Detector, test leads and temperature probe; ETL approved
- Model 480400 3-Phase Rotation Tester with multiline LCD display, durable double-molded housing, and easy-to-open wide-jaw alligator clips
- Model DV25 Dual Range AC Voltage Detector (24 to 1000VAC/ 100 to 1000VAC) + Flashlight with Audible/Visual indication, double-molded housing, and CAT IV-1000V safety rating; UL listed
- Set of double molded professional test leads
- Type K thermocouple bead probe and Type K to Banana Input Adaptor
- Supplied in a soft carrying case that provides protection and organization for the meters whenever they are needed
- Dimensions: 9.8x8x2" (248x203x54mm);
  Weight: 1.3lbs (590g)

Large soft case conveniently fits meters and accessories for easy storage and transportation.