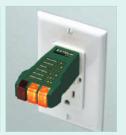

## Kit Includes:

- MN24 Manual Ranging CAT II-600V MiniTec™ MultiMeter with 7 functions including 1.5V and 9V Battery tests under load
- Model 40130 Non-Contact Voltage Detector detects AC Voltage from 100VAC to 600VAC without touching the source
- Model ET15 Receptacle Tester tests for faulty wiring in 3-wire receptacles and detects five wiring faults
- Supplied in an attractive storage case that provides protection and organization for the meters whenever they are needed
- Dimensions: 9.5x6.8x2.8" (241x173x71mm)