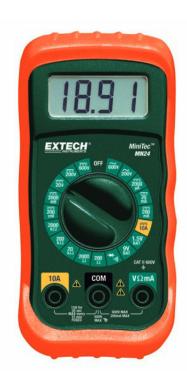

## Kit Includes:

- MN24 Manual Ranging CAT II-600V MiniTec™ MultiMeter with 7 functions including 1.5V and 9V Battery tests under load
- Model 40130 Non-Contact Voltage Detector detects AC Voltage from 100VAC to 600VAC without touching the source
- Model ET15 Receptacle Tester tests for faulty wiring in 3-wire receptacles and detects five wiring faults
- Supplied in an attractive storage case that provides protection and organization for the meters whenever they are needed
- Dimensions: 9.5x6.8x2.8" (241x173x71mm)

Manual Panging MultiMeter

AC Voltage Detection

Receptacle Tester

| Range                      | Basic Accuracy                                                                                      |
|----------------------------|-----------------------------------------------------------------------------------------------------|
| 2000 count                 |                                                                                                     |
| 600V (0.1mV)               | ±0.5%                                                                                               |
| 600V (0.1V)                | ±1.5%                                                                                               |
| 10A (1μA)                  | ±1.8%                                                                                               |
| $2M\Omega$ (0.1 $\Omega$ ) | ±0.8%                                                                                               |
| Yes                        |                                                                                                     |
| 4.8x2.4x1.6" (122x6        | 1x40mm)                                                                                             |
| 9.17oz (260g)              |                                                                                                     |
|                            | 2000 count<br>600V (0.1mV)<br>600V (0.1V)<br>10A (1μA)<br>2MΩ (0.1Ω)<br>Yés<br>4.8x2.4x1.6" (122x6) |