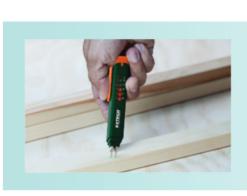

## MO25 Moisture Pen

Take quick Moisture level reference on wood and building materials (such as brick and concrete) with this convenient portable Moisture Pen. Easy-to-read dual color LED indication with 10 ranges of %WME moisture level. Ideal for building restoration applications such as detecting water leakages inside walls, ceilings, and floors.