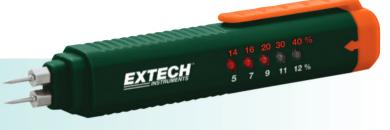

## **Features**

- Five dual color LEDs indicate 10 moisture levels:
  - Green LEDs 5%, 7%, 9%, 11%, 12%
  - Red LEDs 14%, 16%, 20%, 30%, 40%
- Easy-to-use one button operation
- Data Hold freezes LED range
- Battery level check on power-up
- Auto power off conserves battery life