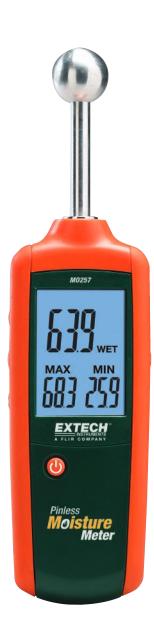

## Pinless Moisture Meter

Non-invasive measurement Monitor moisture in wood and other building materials with virtually no surface damage

## Features:

- Relative pinless moisture reading for non-invasive measurement from 0.0 to 100.0 with 0.1 resolution
- Multifunction backlit triple LCD display
- Pinless measurement depth from 0.78" (20mm) to 1.6" (40mm) below the surface
- High frequency sensing technology
- Automatic Data Hold
- Two adjustable alarm levels with audible beeper and visual (flashing "RISK" or "WET") indicators
- Automatic calibration (in dry air) when meter is powered on
- Low battery indication
- Auto Power off
- Dimensions: 9.25x2.5x1.1" (235x63x28mm) Weight: 7.7oz (218g)
- Complete with 3 AA batteries and pouch case

Measures relative moisture of various building materials including wood, particle board, carpeting, and ceiling tiles using non-invasive Pinless Technology

CE