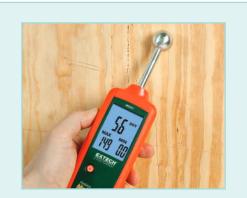

## Pinless Moisture Meter

Non-invasive measurement Monitor moisture in wood and other building materials with virtually no surface damage

Measures relative moisture of various building materials including wood, particle board, carpeting, and ceiling tiles using non-invasive Pinless Technology

CE