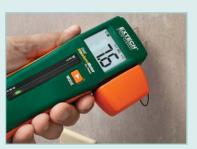

Measures relative moisture of various building materials including wood, particle board, carpeting, and ceiling/bathroom tiles using non-invasive Pinless Technology

Measures % of Moisture in sheet rock and other building materials using direct pin method. Protective cap snaps onto the side of the housing during use.