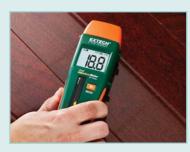

Measures relative moisture of various building materials including wood, particle board, carpeting, and ceiling/bathroom tiles using non-invasive Pinless Technology

Measures % of Moisture in sheet rock and other building materials using direct pin method. Protective cap snaps onto the side of the housing during use.