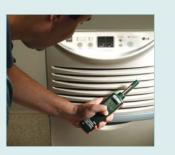

Precision Hygro-Thermometer with 2%RH accuracy and fast 30sec RH response time. Measures Humidity, Temperature, Dew Point, Wet Bulb, CPP and g/kg

| Specifications for RH490 |                                       |
|--------------------------|---------------------------------------|
| Humidity                 | 0 to 100% HH                          |
| Temperature (Internal)   | -22 to 199°F (-30 to 100°C)           |
| Basic Accuracy           | ±2%FH, ±1.8°F/1°C                     |
| Max. Resolution          | 0.1%FH, 0.1°F/℃                       |
| Dewpoint                 | -22 to 199°F (-30 to 100°C)           |
| Wet Bulb                 | 32 to 176 °F (0 to 80 °C)             |
| Absolute Humidity        | 0 to 1120GPP (0 to 160g/kg)           |
| Dimensions/Weight        | 7.8x1.7x1.3" (200x45x33mm)/7oz (200g) |