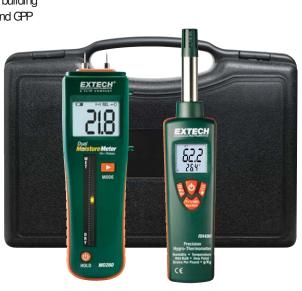

## Restoration Kit

A complete solution for the Restoration Contractor Uses a combination pin/pinless meter to quickly identify the moisture content in wood and building material. Thermal Hygrometer provides fast, accurate readings of ambient room conditions and CPP calculations

## Kit includes:

- · Model MO260 Combination Pin/Pinless Moisture Meter
- Monitor moisture in wood and other building material with virtually no surface damage
- %WME (wood moisture equivalent) pin moisture reading (6.0 to 94.8%)
- Relative pinless moisture reading for non-invasive measurement (0 to 99.9)
- Measurement depth to 0.75" (22mm) below the surface
- Digital LCD readout with backilighting feature and tri-color LED bargraph
- · Model RH490 Precision Hygro-Thermometer
  - Measures Temperature, Humidity, Dew Point, Wet Bulb, and Mixing Ratio in GPP (grains per pound/grains per kilogram)
  - Less than 30 second RH response time with 2% RH accuracy
  - Dual backlit display
- Kit is supplied in a hard carrying case that provides protection and organization for the meters and accessories whenever they are needed