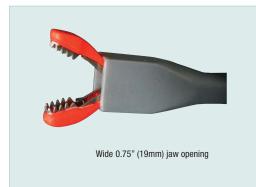

## **Features:**

- Two 40" (1m) PVC lead extensions (1000V rating) with shrouded banana plugs on both ends
- Two very sharp, extra long 0.3" (7mm) stainless steel tipped plug-on test probes
- Two stainless steel flat tip test probes (0.6"/15mm long)
- Two plunger activated retractable jaw clips with a wide 0.75" (19mm) jaw opening
- Optional accessory Extra large alligator clips (TL806)