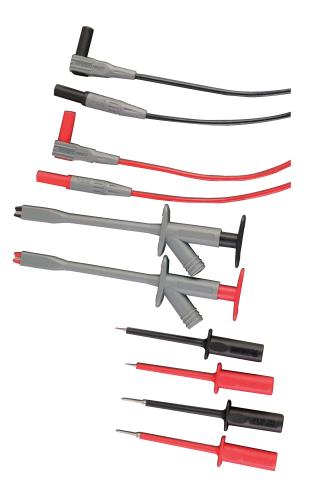

## **Electrical Test Lead Kit**

Double insulated with CAT III-1000V safety rating

Compatible with most multimeters

## **Features:**

- Two 40" (1m) PVC lead extensions (1000V rating) with shrouded banana plugs on both ends
- Two very sharp, extra long 0.3" (7mm) stainless steel tipped plug-on test probes
- Two stainless steel flat tip test probes (0.6"/15mm long)
- Two plunger activated retractable jaw clips with a wide 0.75" (19mm) jaw opening
- Optional accessory Extra large alligator clips (TL806)