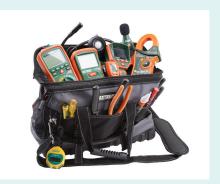

 Dimensions: 17 x 9 x 11.5" (43.2 x 22.9 x 29.2cm); Weight: 4.5lbs (2kg)

The "It" bag for your meters, tools and accessories. Designed with convenience, ruggedness, and style in mind!

NOTE: Products and accessories shown are not included