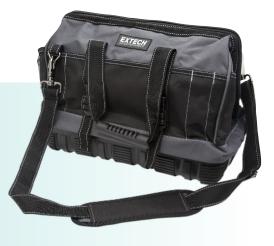

## CA-EXTECHTB Professional Tool Bag

Extech's rugged, professional tool bag is designed with rubberized bottom and heavy duty fabric without compromising aesthetics. Numerous inner compartments offer safe storage of meters while the outer pockets keep tools secure and handy. This large durable bag also offers a comfortable shoulder strap for easy toting.

## **Features**

- Attractive, heavy duty fabric bag design
- Rugged rubberized protective bottom
- Large zippered storage compartment with ten internal side pockets
- Convenient nine small external pockets for small tools or accessories plus one medium size mesh pocket on the side
- Comfortable adjustable and removable shoulder strap (approx 4.4ft/1.3m including metal clips)
- Rubberized handle for comfortable grip
- Two front adjustable straps can be used for tools/ accessories with clips
- Provides on the job protection and organization for your meters, tools, and accessories

 Dimensions: 17 x 9 x 11.5" (43.2 x 22.9 x 29.2cm); Weight: 4.5lbs (2kg)

The "It" bag for your meters, tools and accessories. Designed with convenience, ruggedness, and style in mind!

NOTE: Products and accessories shown are not included